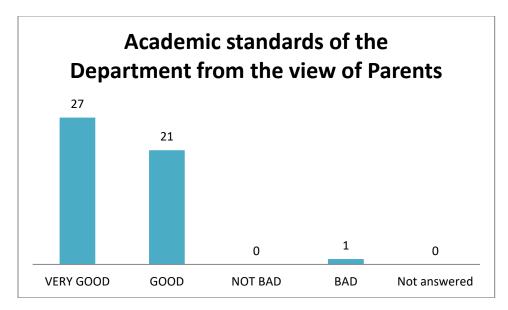

### 1. b. Parents Feedback

- Requested to give exposure in the area of personality development
- Parents were happy about the ranking of the University