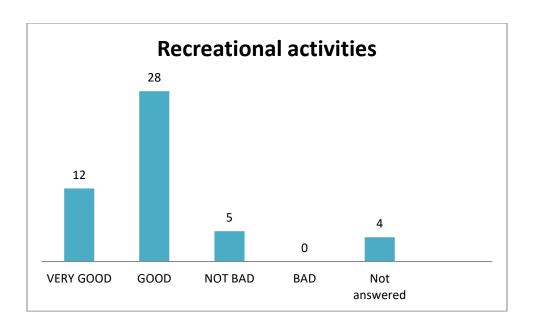

019 at 10:00 pm. The students are accompanied by the following two faculty members as Escort.

- 1. Dr. Vincent Sam Jebadurai- Assistant Professor- Civil Engineering- 9487846899
- Ms. Aiswarya S Assistant Professor- Civil Engineering- 8903885037

We wish them a safe and successful Industrial visit

Head of the Department (Civil Engineering)

To,

1. The Dean (SET)

2. The Deputy Registrar(Student Affairs)- With a request to forward to the concerned authorities

Encl: List of students

### **Action taken: Annexure II**

### **FEEDBACK ANALYSIS 2018-19**

The feedback from the parents, employers, alumnus, students and faculty members are analyzed using various criterions and evaluated below.

Number of parents participated; approximately 60 Filled in feedback received; 29