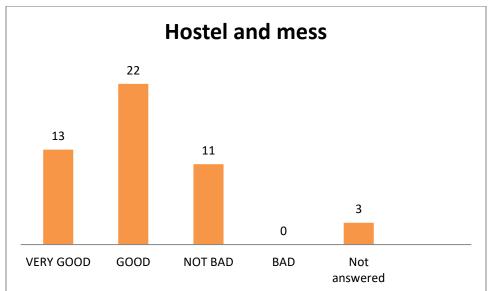

02/2019 at 10:00 pm. The students are accompanied by the following two faculty members as Escort.

- 1. Dr. Vincent Sam Jebadurai- Assistant Professor- Civil Engineering- 9487846899
- Ms. Aiswarya S Assistant Professor- Civil Engineering- 8903885037

We wish them a safe and successful Industrial visit

Head of the Department (Civil Engineering)

To,

1. The Dean (SET)

2. The Deputy Registrar(Student Affairs)- With a request to forward to the concerned authorities

Encl: List of students

### **Action taken: Annexure II**

### **FEEDBACK ANALYSIS 2018-19**

The feedback from the parents, employers, alumnus, students and faculty members are analyzed using various criterions and evaluated below.

Number of parents participated; approximately 60 Filled in feedback received; 29