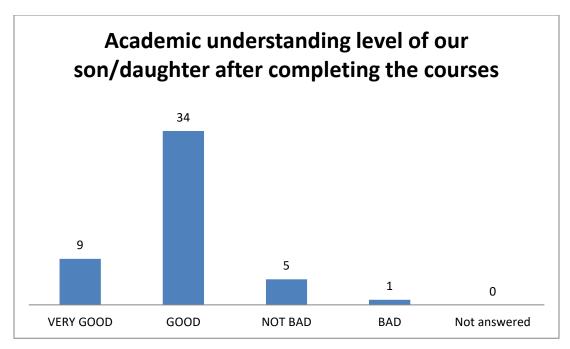

### 1. b. Parents Feedback

- Requested to give exposure in the area of personality development
- Parents were happy about the ranking of the University