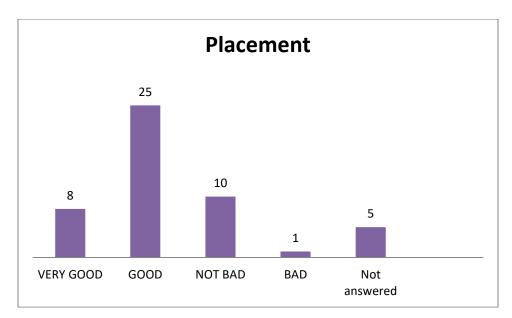

9/02/2019 at 10:00 pm. The students are accompanied by the following two faculty members as Escort.

- 1. Dr. Vincent Sam Jebadurai- Assistant Professor- Civil Engineering- 9487846899
- Ms. Aiswarya S Assistant Professor- Civil Engineering- 8903885037

We wish them a safe and successful Industrial visit

Head of the Department (Civil Engineering)

To,

1. The Dean (SET)

2. The Deputy Registrar(Student Affairs)- With a request to forward to the concerned authorities

Encl: List of students

### **Action taken: Annexure II**

### **FEEDBACK ANALYSIS 2018-19**

The feedback from the parents, employers, alumnus, students and faculty members are analyzed using various criterions and evaluated below.

Number of parents participated; approximately 60 Filled in feedback received; 29