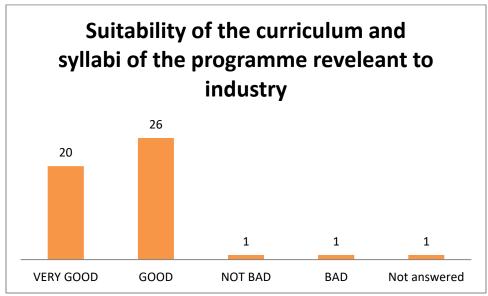

### 1. b. Parents Feedback

- Requested to give exposure in the area of personality development
- Parents were happy about the ranking of the University