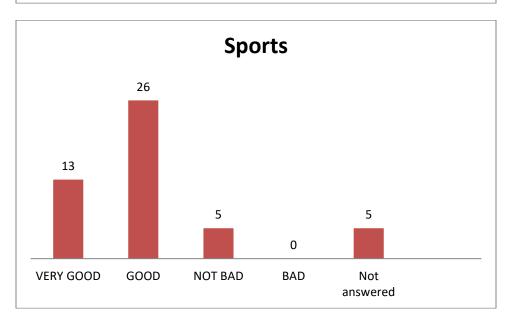

/2019 at 10:00 pm. The students are accompanied by the following two faculty members as Escort.

- 1. Dr. Vincent Sam Jebadurai- Assistant Professor- Civil Engineering- 9487846899
- Ms. Aiswarya S Assistant Professor- Civil Engineering- 8903885037

We wish them a safe and successful Industrial visit

Head of the Department (Civil Engineering)

To,

1. The Dean (SET)

2. The Deputy Registrar(Student Affairs)- With a request to forward to the concerned authorities

Encl: List of students

### **Action taken: Annexure II**

### **FEEDBACK ANALYSIS 2018-19**

The feedback from the parents, employers, alumnus, students and faculty members are analyzed using various criterions and evaluated below.

Number of parents participated; approximately 60 Filled in feedback received; 29