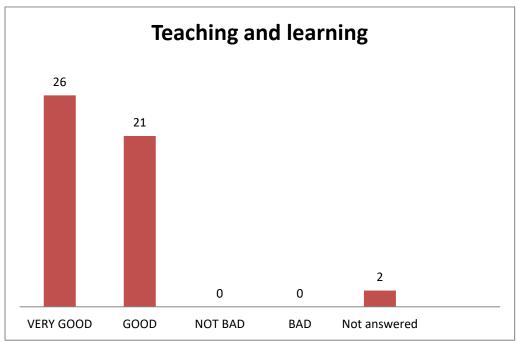

19/02/2019 at 10:00 pm. The students are accompanied by the following two faculty members as Escort.

- 1. Dr. Vincent Sam Jebadurai- Assistant Professor- Civil Engineering- 9487846899
- Ms. Aiswarya S Assistant Professor- Civil Engineering- 8903885037

We wish them a safe and successful Industrial visit

Head of the Department (Civil Engineering)

To,

1. The Dean (SET)

2. The Deputy Registrar(Student Affairs)- With a request to forward to the concerned authorities

Encl: List of students

### **Action taken: Annexure II**

### **FEEDBACK ANALYSIS 2018-19**

The feedback from the parents, employers, alumnus, students and faculty members are analyzed using various criterions and evaluated below.

Number of parents participated; approximately 60 Filled in feedback received; 29