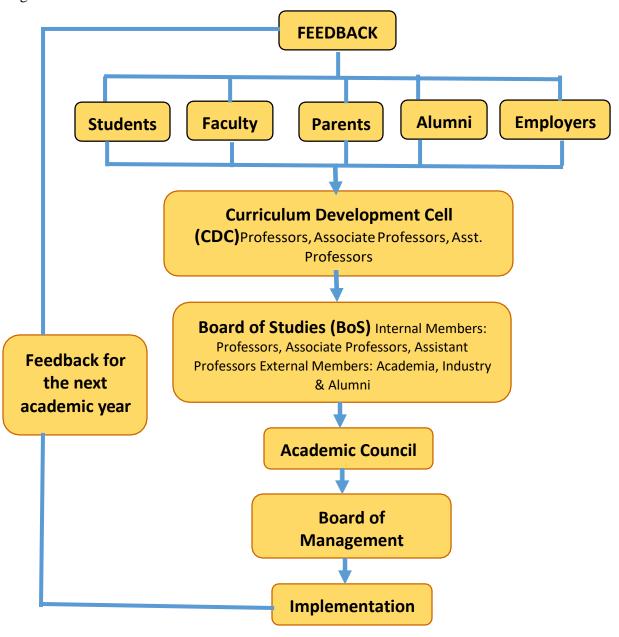

### PROCESS ON CURRICULUM DESIGN

In order to enrich the curriculum and syllabi, statutory meetings like Board of Studies, Academic Council and Board of Management are conducted twice a year. During this enrichment process, feedback on the curriculum & syllabi from various stakeholders like students, faculty members, parents, alumni and employers are obtained through structured feedback forms. Based on the feedback, Curriculum Development Cell (CDC) will analyse and consolidate the changes required in the courses and syllabi.

The CDC minutes which highlights the changes incorporated based on the feedback analysis report will be presented in the Board of Studies (BoS) meeting. BoS will thoroughly scrutinize the entire curriculum & syllabi and carryout the necessary changes in the curriculum & syllabi.

The HoDs concerned will present the salient features of the proposed changes in the curriculum and syllabi and move the resolutions in the Academic Council. The suggestions given by the Academic Council will be incorporated by the HoDs and the minutes of the Academic Council will be presented to the Board of Management for review and approval. The process flow chart is given below.