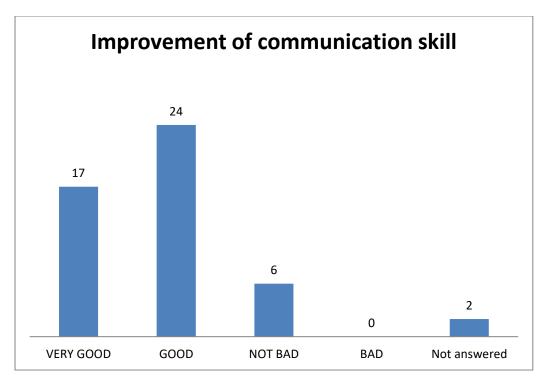

on 19/02/2019 at 10:00 pm. The students are accompanied by the following two faculty members as Escort.

- 1. Dr. Vincent Sam Jebadurai- Assistant Professor- Civil Engineering- 9487846899
- Ms. Aiswarya S Assistant Professor- Civil Engineering- 8903885037

We wish them a safe and successful Industrial visit

Head of the Department (Civil Engineering)

To,

1. The Dean (SET)

2. The Deputy Registrar(Student Affairs)- With a request to forward to the concerned authorities

Encl: List of students

### **Action taken: Annexure II**

### **FEEDBACK ANALYSIS 2018-19**

The feedback from the parents, employers, alumnus, students and faculty members are analyzed using various criterions and evaluated below.

Number of parents participated; approximately 60 Filled in feedback received; 29