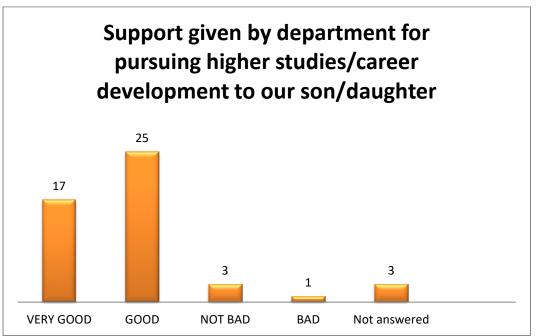

k on 19/02/2019 at 10:00 pm. The students are accompanied by the following two faculty members as Escort.

- 1. Dr. Vincent Sam Jebadurai- Assistant Professor- Civil Engineering- 9487846899
- Ms. Aiswarya S Assistant Professor- Civil Engineering- 8903885037

We wish them a safe and successful Industrial visit

Head of the Department (Civil Engineering)

To,

1. The Dean (SET)

2. The Deputy Registrar(Student Affairs)- With a request to forward to the concerned authorities

Encl: List of students

### **Action taken: Annexure II**

### **FEEDBACK ANALYSIS 2018-19**

The feedback from the parents, employers, alumnus, students and faculty members are analyzed using various criterions and evaluated below.

Number of parents participated; approximately 60 Filled in feedback received; 29