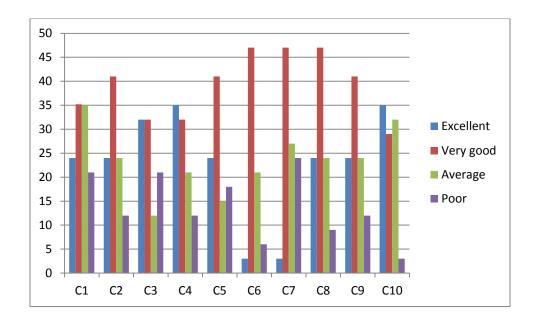

# (1) Students' feedback

Students' feedback is taken once in every semester from the students.

Statements of student satisfaction pertaining to significant aspects of curriculum are as following

To support more on entrepreneurial & skill

To arrange alumni talks on their industry/ research experiences.