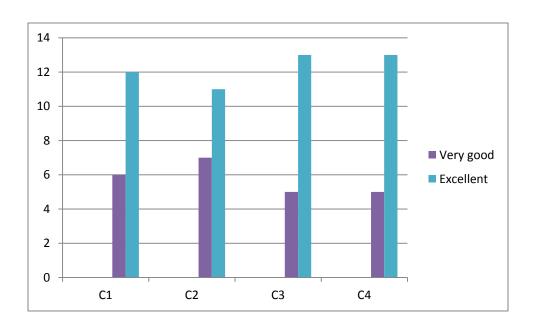

## (2) Faculty feedback

Faculty have rated the Courses in 'Good to Excellent' category

Faculty members are well satisfied with Courses and contents