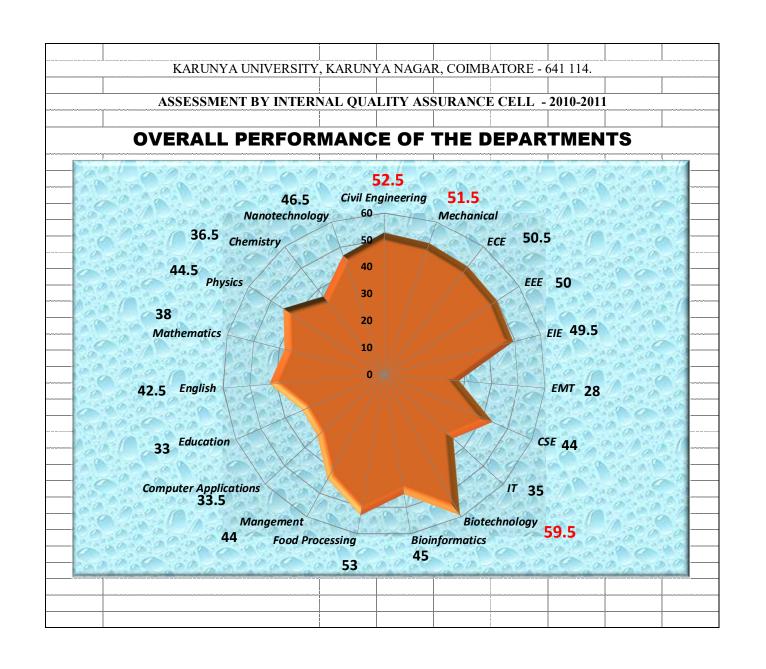

| SI No. | CRITERIA / YEAR                                                         | Data     | Actual Data | Maximum | Actual Score |
|--------|-------------------------------------------------------------------------|----------|-------------|---------|--------------|
|        |                                                                         |          |             |         |              |
|        | b) Funds generated through consultancy                                  | 5,63,300 | 5,63,300    | 5       | 5            |
|        |                                                                         |          |             |         |              |
|        |                                                                         |          |             |         |              |
| 10     | No. of faculty contributing to other activities (in %)                  | 8 / 18   | 44%         | 2.5     | 2            |
|        |                                                                         |          |             |         |              |
|        |                                                                         |          |             |         |              |
| 11     | a) No. of students presented papers / participated in                   | 67 / 432 | 16%         | 2.5     | 2.5          |
|        | conferences / journal publications (in %)                               |          |             |         |              |
|        | b) No. of students submitted funding project proposals &                | 0        | 0           | 2.5     | 0            |
|        | sanctioned                                                              | 0        | 0           | 2.0     | U            |
|        | Sanctioned                                                              |          |             |         |              |
| 12     | a) No. of students received awards in academics (in %)                  | 8 / 432  | 2%          | 5       | 2            |
|        | (, / ( / / / / /                                                        |          |             |         |              |
|        |                                                                         |          |             |         |              |
|        | b) No. of students received awards in sports (in %)                     | 2 / 432  | 1%          | 5       | 1            |
|        |                                                                         |          |             |         |              |
|        |                                                                         |          |             |         |              |
| 13     | No. of students placed (in %) UG                                        | 17 / 63  | 22%         | 2.5     | 1            |
|        | PG                                                                      | 02 / 20  | 10%         | 2.5     | 1            |
| 4.4    | B B                                                                     |          |             |         |              |
| 14     | Pass Percentage a) Over all Percentage of Passed out students (in %) UG | 41 / 63  | 65%         | 2.5     | 1            |
|        | a) Over all Percentage of Passed out students (in %) OG                 | 24 / 24  | 100%        | 2.5     | 2.5          |
|        | ru                                                                      | 24 / 24  | 100 /0      | 2.0     | 2.5          |
|        | b) Students having more than 5 arrears (in %) (UG only)                 | 73 / 360 | 20%         | 2.5     | -2           |
|        | ay chaome maxing more main can call (iii 76) (cc cinj)                  |          | 2070        | 2.0     | _            |
|        |                                                                         |          |             |         |              |
| 15     | No. of students subjected to disciplinary Proceedings (in %)            | 6 / 432  | 1%          | 5       | -1           |
|        |                                                                         |          |             |         |              |
|        |                                                                         |          |             |         |              |
| 16     | a) Future plans of the Department                                       | 2        | 2           | 2.5     | 2            |
|        |                                                                         |          |             | 0.5     |              |
|        | b) Documentation                                                        | 2        | 2           | 2.5     | 2            |
|        |                                                                         |          |             | 400     | 50 F         |
|        | TOTAL (out of 100)                                                      |          |             | 100     | 52.5         |

| SI No. | CRITERIA / YEAR                                              | Data      | Actual Data | Maximum | Actual Score |
|--------|--------------------------------------------------------------|-----------|-------------|---------|--------------|
| 13     | No. of students placed (in %) UG                             | 56 / 134  | 42%         | 2.5     | 2            |
|        | PG                                                           | 01 / 18   | 6%          | 2.5     | 1            |
| 14     | Pass Percentage                                              |           |             |         |              |
|        | a) Over all Percentage of Passed out students (in %) UG      | 119 /134  | 89%         | 2.5     | 2            |
|        | PG                                                           | 15 / 18   | 83%         | 2.5     | 0            |
|        | b) Students having more than 5 arrears (in %) (UG only)      | 128 / 904 | 14%         | 2.5     | -2           |
| 15     | No. of students subjected to disciplinary Proceedings (in %) | 29 / 849  | 3%          | 5       | -1           |
| 16     | a) Future plans of the Department                            | 2         | 2           | 2.5     | 2            |
|        | b) Documentation                                             | 2         | 2           | 2.5     | 2            |
|        | TOTAL (out of 100)                                           |           |             | 100     | 51.5         |

| SI No. | CRITERIA / YEAR                                              | Data      | Actual Data | Maximum | Actual Score |
|--------|--------------------------------------------------------------|-----------|-------------|---------|--------------|
|        |                                                              |           |             |         |              |
|        | b) No. of students received awards in sports                 | 21 / 1250 | 2%          | 5       | 2            |
|        |                                                              |           |             |         |              |
| 40     | No of students placed (in 9/)                                | 143 / 254 | 56%         | 2.5     | 2.5          |
| 13     | No. of students placed (in %) UG                             |           |             |         |              |
|        | PG                                                           | 21 / 101  | 21%         | 2.5     | 1            |
| 14     | Pass Percentage                                              |           |             |         |              |
|        | a) Over all Percentage of Passed out students (in %) UG      | 202 /254  | 89%         | 2.5     | 2            |
|        | PG                                                           | 101 / 101 | 100%        | 2.5     | 2.5          |
|        | b) Students having more than 5 arrears (in %) (UG only)      | 97 / 1037 | 9%          | 2.5     | -1           |
| 15     | No. of students subjected to disciplinary Proceedings (in %) | 41 / 1250 | 3%          | 5       | -1           |
| 16     | a) Future plans of the Department                            | 2.5       | 2.5         | 2.5     | 2.5          |
|        | b) Documentation                                             | 2         | 2           | 2.5     | 2            |
|        | TOTAL (out of 100)                                           |           |             | 100     | 50.5         |

| SI No. | CRITERIA / YEAR                                              | Data     | Actual Data | Maximum | Actual Score |
|--------|--------------------------------------------------------------|----------|-------------|---------|--------------|
| 13     | No. of students placed (in %) UG                             | 38 / 68  | 56%         | 2.5     | 2.5          |
|        | PG                                                           | 03 / 28  | 11%         | 2.5     | 1            |
| 14     | Pass Percentage                                              |          |             |         |              |
|        | a) Over all Percentage of Passed out students (in %) UG      | 56 / 68  | 82%         | 2.5     | 2            |
|        | PG                                                           | 28 / 28  | 100%        | 2.5     | 2.5          |
|        | b) Students having more than 5 arrears (in %) (UG only)      | 46 / 368 | 13%         | 2.5     | -2           |
| 15     | No. of students subjected to disciplinary Proceedings (in %) | 11 / 445 | 0.20%       | 5       | 5            |
| 16     | a) Future plans of the Department                            | 2        | 2           | 2.5     | 2            |
|        | b) Documentation                                             | 2        | 2           | 2.5     | 2            |
|        | TOTAL (out of 100)                                           |          |             | 100     | 50           |

| SI No. | CRITERIA / YEAR                                         | Data     | Actual Data | Maximum | Actual Score |
|--------|---------------------------------------------------------|----------|-------------|---------|--------------|
| 12     | a) No. of students received awards in academics         | 34 / 385 | 9%          | 5       | 3            |
|        |                                                         |          |             |         |              |
|        | b) No. of students received awards in sports            | 2 / 385  | 1%          | 5       | 1            |
|        |                                                         | 24.425   | 400/        |         |              |
| 13     | No. of students placed (in %) UG                        | 31 / 65  | 48%         | 2.5     | 2            |
|        | PG                                                      | 14 / 64  | 22%         | 2.5     | 1            |
| 14     | Pass Percentage                                         |          |             |         |              |
|        | a) Over all Percentage of Passed out students (in %) UG | 56 / 65  | 86%         | 2.5     | 2            |
|        | PG                                                      | 63 / 64  | 98%         | 2.5     | 2            |
|        | b) Students having more than 5 arrears (in %) (UG only) | 28 / 242 | 12%         | 2.5     | -2           |
| 15     | No. of students subjected to disciplinary Proceedings   | 0        | 0           | 5       | 5            |
|        | (in %                                                   | )        |             |         |              |
| 16     | a) Future plans of the Department                       | 2        | 2           | 2.5     | 2            |
|        | b) Documentation                                        | 2        | 2           | 2.5     | 2            |
|        | TOTAL (out of 100)                                      |          |             | 100     | 49.5         |